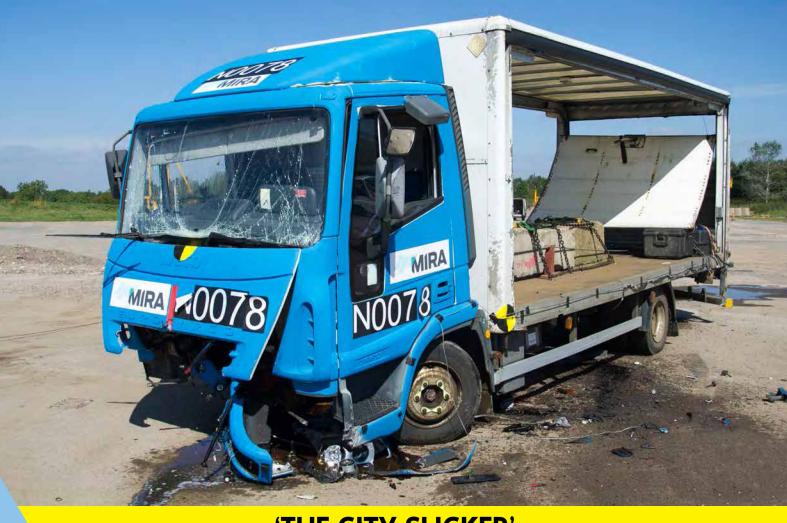

### **'THE CITY SLICKER'** TRUCKSTOPPER 10-30

(surface mount single removable bollard)

This world's first crash tested, surface mounted single bollard, has been crash tested as a single removable bollard, tested to the new international workshop agreement - IWA 14. This surface mount bollard, can be fitted straight onto an existing concrete surface without having to dig up the existing surface and will still give you the full protection of a 7.2 ton vehicle travelling at 30 mph/48kph at 90 degrees without the cost and inconvinience of digging up the roadway or footpath. Once fitted you may need access with a vehicle so the bollards can be removed and replaced very quickly.

are very aesthetically pleasing.

'New technology breakthrough -SURFACE MOUNTED'

| TRUCKSTOPPER 10-30 IWA 14 VEHICLE PERFORMANCE CLASSIFICATION |                  |                  |                  |                        |                     |                  |
|--------------------------------------------------------------|------------------|------------------|------------------|------------------------|---------------------|------------------|
| Vehicle<br>Test Weight                                       | Vehicle<br>Class | Vehicle<br>Speed | Vehicle<br>Angle | Vehicle<br>Penetration | 25KG+<br>Dispersion | Surface<br>Mount |
| V/7200 KG                                                    | N2A              | 48               | 90               | 8.2                    | 0.00                | 0.00             |

## **'THE CITY SLICKER'**

Safteyflex also offer a selection of shrouds and street furniture. Details available on request.

- Surface mounted
- No complicated installation
- Static & Removable
- Tested to IWA 14
- Ideal for concrete suspended slabs
- Crash tested with 7200 kg truck at 30 mph