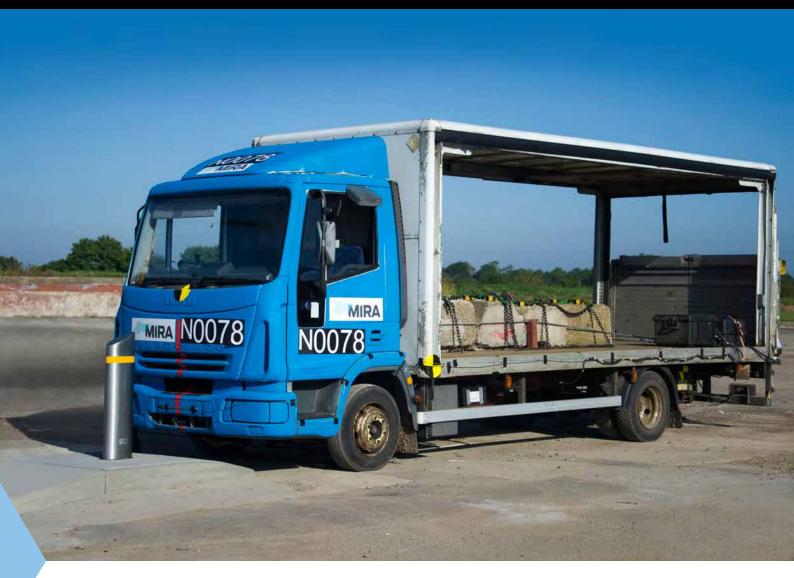

### **'THE CITY SLICKER'** TRUCKSTOPPER 10-30

(surface mount single removable bollard)

This world's first crash tested, surface mounted single bollard, has been crash tested as a single removable bollard, tested to the new international workshop agreement - IWA 14. This surface mount bollard, can be fitted straight onto an existing concrete surface without having to dig up the existing surface and will still give you the full protection of a 7.2 ton vehicle travelling at 30 mph/48kph at 90 degrees without the cost and inconvinience of digging up the roadway or footpath. Once fitted you may need access with a vehicle so the bollards can be removed and replaced very quickly.

are very aesthetically pleasing.

'New technology breakthrough -SURFACE MOUNTED'

| TRUCKSTOPPER 10-30 IWA 14 VEHICLE PERFORMANCE CLASSIFICATION |                  |                  |                  |                        |                     |                  |
|--------------------------------------------------------------|------------------|------------------|------------------|------------------------|---------------------|------------------|
| Vehicle<br>Test Weight                                       | Vehicle<br>Class | Vehicle<br>Speed | Vehicle<br>Angle | Vehicle<br>Penetration | 25KG+<br>Dispersion | Surface<br>Mount |
| V/7200 KG                                                    | N2A              | 48               | 90               | 8.2                    | 0.00                | 0.00             |