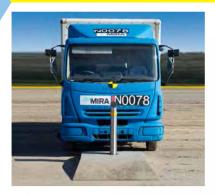

### **'THE CITY SLICKER'** TRUCKSTOPPER 10-30

(surface mount single removable bollard)

This world's first crash tested, surface mounted single bollard, has been crash tested as a single removable bollard, tested to the new international workshop agreement - IWA 14. This surface mount bollard, can be fitted straight onto an existing concrete surface without having to dig up the existing surface and will still give you the full protection of a 7.2 ton vehicle travelling at 30 mph/48kph at 90 degrees without the cost and inconvinience of digging up the roadway or footpath. Once fitted you may need access with a vehicle so the bollards can be removed and replaced very quickly.

### **Product Specification:**

Height Above Ground: 900mm
Footing Depth: Surface Mount

Options: Stainless Steel & Mild Steel Shrouds

Surface Mount