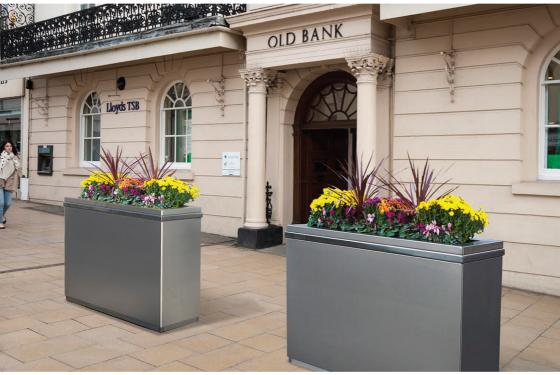

### PLANTER 40 STOPS AT 7.5 TONNE TRUCK AT 40mph/64km/h

The Safetyflex universal slimline planter is the worlds smallest crash rated security planter and is the only slimline planter in the marketplace that is universally designed to be made to any sized required. The planter is designed as surface mounted with a shallow foundation. This system is so shallow it reduces the need to re-divert utilities. This slimline security designed planter can easily fit onto narrow walkways outside banks, train stations, sports stadiums and will not take up large amounts of floor space and is very aesthetically pleasing. One great advantage with this system is the planter is only 100kg in weight so you need no heavy plant to off load or move it into place. The minimum length is 1.48 metre long and the width is 450mm or to whatever the client requires.

#### Applications

#### The Safetyflex PAS68 Planter is ideal for:

- Airports
- Sports Arenas
- Retails Parks
- Police Stations
- Critical Infrastructures
- Government Buildings
- Conference Centres