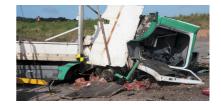

### PLANTER 40 STOPS AT 7.5 TONNE TRUCK AT 40mph/64km/h

The Safetyflex universal slimline planter is the worlds smallest crash rated security planter and is the only slimline planter in the marketplace that is universally designed to be made to any sized required. The planter is designed as surface mounted with a shallow foundation. This system is so shallow it reduces the need to re-divert utilities. This slimline security designed planter can easily fit onto narrow walkways outside banks, train stations, sports stadiums and will not take up large amounts of floor space and is very aesthetically pleasing. One great advantage with this system is the planter is only 100kg in weight so you need no heavy plant to off load or move it into place. The minimum length is 1.48 metre long and the width is 450mm or to whatever the client requires.

The planter has been crash tested to BSI PAS68 to stop a 7.5 tonne truck travelling at 40mph or 64km/h at 90 degrees from breaking through the security

| PAS68 PLANTER (BSI PAS68:2010) V/7500(N2)/64/90:2.8/7.2 |                  |                      |                               |                          |                       |
|---------------------------------------------------------|------------------|----------------------|-------------------------------|--------------------------|-----------------------|
| Vehice Test Weight                                      | Vehicle<br>Class | Vehicle<br>Speed kph | Vehicle<br>Angle <sup>o</sup> | Vehicle<br>Penetration m | 25KG+<br>Dispersion m |
| V/7500 KG                                               | N2               | 64.1                 | 90                            | 2.8                      | 7.2                   |