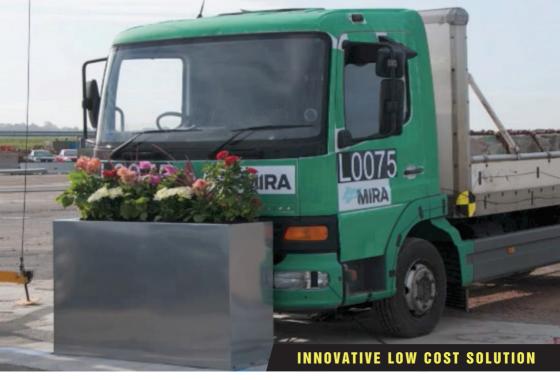

### **INNOVATIVE LOW COST SOLUTION**

Anti-Terrorist Fixed and Removable Universal Slimline Planter (BSI PAS 68:2010)

### PLANTER 40 STOPS AT 7.5 TONNE TRUCK AT 40mph/64km/h

The Safetyflex universal slimline planter is the worlds smallest crash rated security planter and is the only slimline planter in the marketplace that is universally designed to be made to any sized required. The planter is designed as surface mounted with a shallow foundation. This system is so shallow it reduces the need to re-divert utilities. This slimline security designed planter can easily fit onto narrow walkways outside banks, train stations, sports stadiums and will not take up large amounts of floor space and is very aesthetically pleasing. One great advantage with this system is the planter is only 100kg in weight so you need no heavy plant to off load or move it into place. The minimum length is 1.48 metre long and the width is 450mm or to whatever the client requires.

The planter has been crash tested to BSI PAS68 to stop a 7.5 tonne truck travelling at 40mph or 64km/h at 90 degrees from breaking through the security

| PAS68 PLANTER (BSI PAS68:2010) V/7500(N2)/64/90:2.8/7.2 |                  |                      |                               |                          |                       |
|---------------------------------------------------------|------------------|----------------------|-------------------------------|--------------------------|-----------------------|
| Vehice Test Weight                                      | Vehicle<br>Class | Vehicle<br>Speed kph | Vehicle<br>Angle <sup>o</sup> | Vehicle<br>Penetration m | 25KG+<br>Dispersion m |
| V/7500 KG                                               | N2               | 64.1                 | 90                            | 2.8                      | 7.2                   |