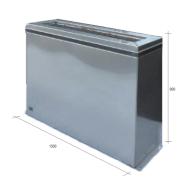

### PLANTER 40 STOPS AT 7.5 TONNE TRUCK AT 40mph/64km/h

The Safetyflex universal slimline planter is the worlds smallest crash rated security planter and is the only slimline planter in the marketplace that is universally designed to be made to any sized required. The planter is designed as surface mounted with a shallow foundation. This system is so shallow it reduces the need to re-divert utilities. This slimline security designed planter can easily fit onto narrow walkways outside banks, train stations, sports stadiums and will not take up large amounts of floor space and is very aesthetically pleasing. One great advantage with this system is the planter is only 100kg in weight so you need no heavy plant to off load or move it into place. The minimum length is 1.48 metre long and the width is 450mm or to whatever the client requires.