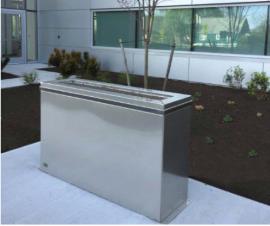

### PLANTER 40 STOPS AT 7.5 TONNE TRUCK AT 40mph/64km/h

The Safetyflex universal slimline planter is the worlds smallest crash rated security planter and is the only slimline planter in the marketplace that is universally designed to be made to any sized required. The planter is designed as surface mounted with a shallow foundation. This system is so shallow it reduces the need to re-divert utilities. This slimline security designed planter can easily fit onto narrow walkways outside banks, train stations, sports stadiums and will not take up large amounts of floor space and is very aesthetically pleasing. One great advantage with this system is the planter is only 100kg in weight so you need no heavy plant to off load or move it into place. The minimum length is 1.48 metre long and the width is 450mm or to whatever the client requires.

#### Key Features

- Shallow Mount Foundation
- Only 100kg in Weight
- Design to be made longer and wider as required
- Guaranteed re-usable after impact
- Once hit, planter can be removed if needed
- Low cost installation