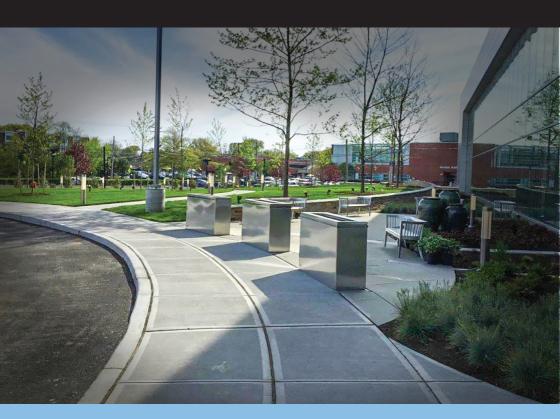

### PLANTER 40 STOPS AT 7.5 TONNE TRUCK AT 40mph/64km/h

The Safetyflex universal slimline planter is the worlds smallest crash rated security planter and is the only slimline planter in the marketplace that is universally designed to be made to any sized required. The planter is designed as surface mounted with a shallow foundation. This system is so shallow it reduces the need to re-divert utilities. This slimline security designed planter can easily fit onto narrow walkways outside banks, train stations, sports stadiums and will not take up large amounts of floor space and is very aesthetically pleasing. One great advantage with this system is the planter is only 100kg in weight so you need no heavy plant to off load or move it into place. The minimum length is 1.48 metre long and the width is 450mm or to whatever the client requires.

#### The Safetyflex PAS68 Planter is ideal for:

- Airports
- Sports Arenas
- Retails Parks
- Police Stations
- Critical Infrastructures
- Government Buildings
- Conference Centres