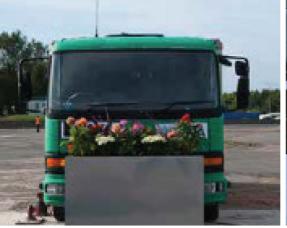

### PLANTER 40 STOPS AT 7.5 TONNE TRUCK AT 40mph/64km/h

The Safetyflex universal slimline planter is the worlds smallest crash rated security planter and is the only slimline planter in the marketplace that is universally designed to be made to any sized required. The planter is designed as surface mounted with a shallow foundation. This system is so shallow it reduces the need to re-divert utilities. This slimline security designed planter can easily fit onto narrow walkways outside banks, train stations, sports stadiums and will not take up large amounts of floor space and is very aesthetically pleasing. One great advantage with this system is the planter is only 100kg in weight so you need no heavy plant to off load or move it into place. The minimum length is 1.48 metre long and the width is 450mm or to whatever the client requires.

The planter has been crash tested to BSI PAS68 to stop a 7.5 tonne truck travelling at 40mph or 64km/h at 90 degrees from breaking through the security

| PAS68 PLANTER (BSI PAS68:2010) V/7500(N2)/64/90:2.8/7.2 |                  |                      |                               |                          |                       |
|---------------------------------------------------------|------------------|----------------------|-------------------------------|--------------------------|-----------------------|
| Vehice Test Weight                                      | Vehicle<br>Class | Vehicle<br>Speed kph | Vehicle<br>Angle <sup>o</sup> | Vehicle<br>Penetration m | 25KG+<br>Dispersion m |
| V/7500 KG                                               | N2               | 64.1                 | 90                            | 2.8                      | 7.2                   |