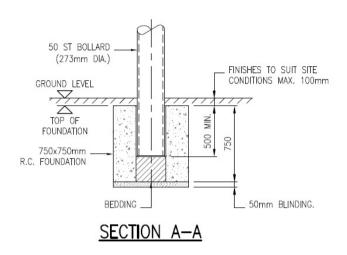

## **Technical Specifications**

- PAS68:V7500[N2]/80/90:1.0/21.2
- Bollard tested with N2 & N3 7,500kg vehicle at 80kmh
- Diameter: 273mm
- Height: 1000mm above FFL
- Foundation: 750mm, plus 75mm blinding and allowance for 100mm topping
- Optional Finishes: hot dip galvanised (HDG); powder coated; wet painted; stainless steel