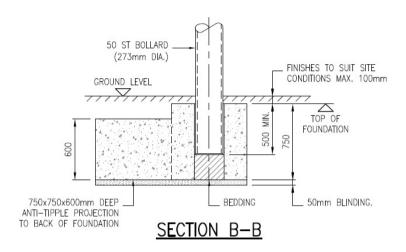

## **Technical Specifications**

- PAS68:V7500[N2]/80/90:1.0/21.2
- Bollard tested with N2 & N3 7,500kg vehicle at 80kmh
- Diameter: 273mm
- Height: 1000mm above FFL
- Foundation: 750mm, plus 75mm blinding and allowance for 100mm topping
- Optional Finishes: hot dip galvanised (HDG); powder coated; wet painted; stainless steel