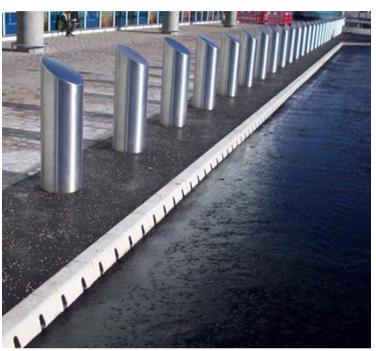

## PAS68 STATIC BOLLARD - CR850ST

PAS68 rated static fixed and removable bollard options. The locking system for the removable bollards are hidden within the core and under the sleeve for added security. This bollard has a diameter of 273mm and has been tested with both the N2 and N3 7,500kg at 80kph.

## **Technical Specifications**

- PAS68:V7500[N2]/80/90:1.0/21.2
- Bollard tested with N2 & N3 7,500kg vehicle at 80kmh
- Diameter: 273mm
- Height: 1000mm above FFL
- Foundation: 750mm, plus 75mm blinding and allowance for 100mm topping
- Optional Finishes: hot dip galvanised (HDG); powder coated; wet painted; stainless steel