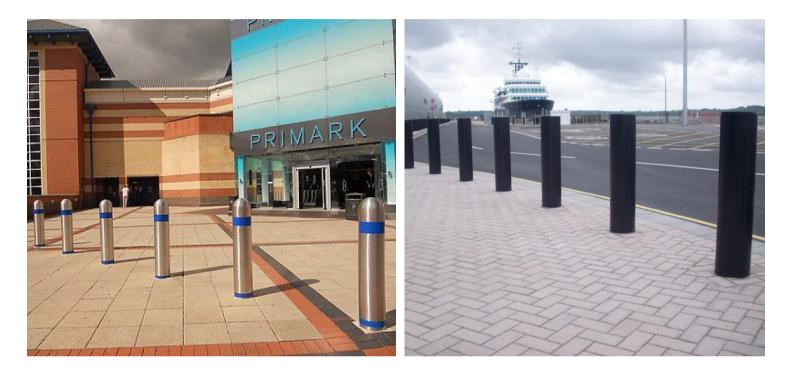

## PAS68 STATIC BOLLARD - CR830ST

PAS68 rated static fixed and removable bollard options. The locking system for the removable bollards are hidden within the core and under the sleeve for added security. This bollard has a diameter of 219mm and has been tested with the N2 7,500kg vehicle at 48kph.

## **PAS68 STATIC BOLLARD - CR830ST**

Features

- Internal locking mechanism with hidden locks
- Optional: stainless steel, decorative or site specific bespoke sleeves available
- 1000mm finish height (bespoke heights available on request)
- Static fixed and removeable options