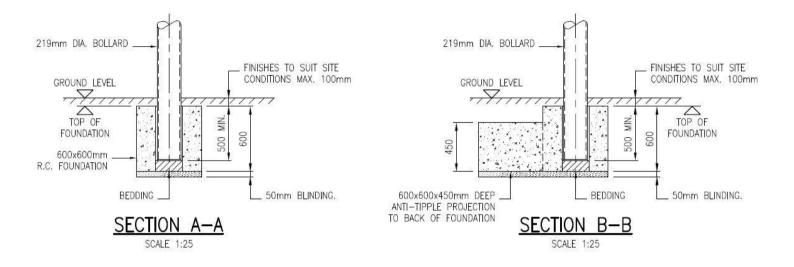

## **Technical Specifications**

- PAS68: V7500[N2]/48/90:0/0
- Bollard tested with N2 7,500kg vehicle at 48kph
- Diameter: 219mm
- Height: 1000mm above FFL
- Foundation: 600mm, plus 75mm blinding and allowance for 100mm topping
- Optional Finishes: hot dip galvanised (HDG); powder coated; wet painted; stainless steel