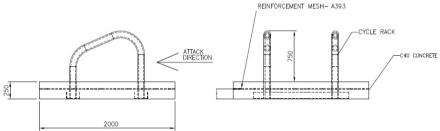

## **Technical Specifications**

• PAS68: V3500[N1]48/15:0.0/0.0

• PAS68: V3500[N1]48/90:1.5/0.0

Bollard tested with N1 3,500kg vehicle at 48kmh

• Height: 750mm above FFL

• Foundation: 2000mm x 2000mm x 250mm